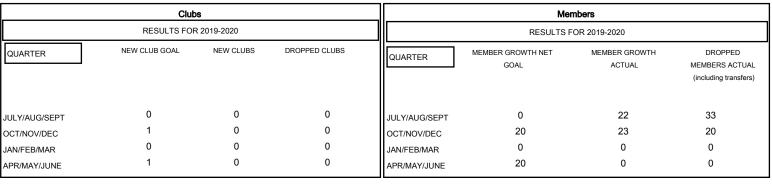

## MONTHLY MEMBERSHIP PROGRESS REPORT

## District 1 CN

GMT: LOCATION ILLINOIS GMT CA







| DROPPED CLUBS: 0  DROPPED MEMBERS |    | 15 CLUBS OF 33 ADDED 1 OR MORE NEW MEMBERS | GENDER DISTRII<br>MALE<br>FEMALE | BUTION<br>723 (74.84%)<br>243 (25.16%) |     |
|-----------------------------------|----|--------------------------------------------|----------------------------------|----------------------------------------|-----|
| DECEASED                          | 12 | CLICK HERE FOR CUMULATIVE  MEMBERSHIP DATA | TOTAL FAMILY UNIT MEMBERS        |                                        | 117 |
| CLUB CANCELLED                    | 0  |                                            | FAMILY MEMBERS PAYING HALF DUES  |                                        | 60  |
| OTHER                             | 41 |                                            |