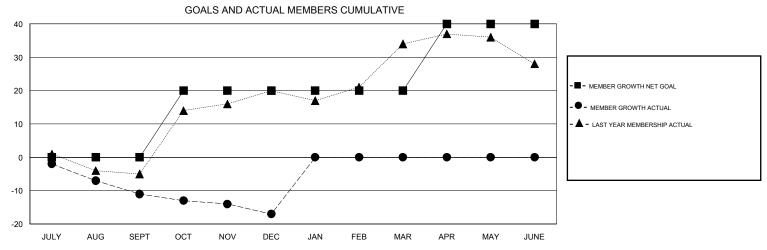

## MONTHLY MEMBERSHIP PROGRESS REPORT

## District 1 CN

GMT: LOCATION ILLINOIS GMT CA







| DROPPED CLUBS: 0  DROPPED MEMBERS |    | 15 CLUBS OF 33 ADDED 1 OR MORE NEW MEMBERS | GENDER DISTRII<br>MALE<br>FEMALE | BUTION<br>723 (74.84%)<br>243 (25.16%) |     |
|-----------------------------------|----|--------------------------------------------|----------------------------------|----------------------------------------|-----|
| DECEASED                          | 12 | CLICK HERE FOR CUMULATIVE  MEMBERSHIP DATA | TOTAL FAMILY UNIT MEMBERS        |                                        | 117 |
| CLUB CANCELLED                    | 0  |                                            | FAMILY MEMBERS PAYING HALF DUES  |                                        | 60  |
| OTHER                             | 41 |                                            |