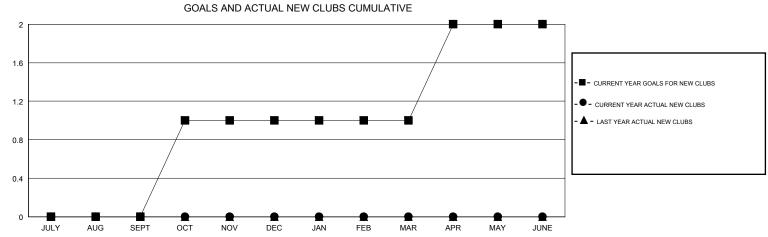

## MONTHLY MEMBERSHIP PROGRESS REPORT

## District 1 CN

GMT: LOCATION ILLINOIS GMT CA







| DROPPED CLUBS: 0  DROPPED MEMBERS |    | 15 CLUBS OF 33 ADDED 1 OR MORE NEW MEMBERS | GENDER DISTRII<br>MALE<br>FEMALE | BUTION<br>723 (74.84%)<br>243 (25.16%) |     |
|-----------------------------------|----|--------------------------------------------|----------------------------------|----------------------------------------|-----|
| DECEASED                          | 12 | CLICK HERE FOR CUMULATIVE  MEMBERSHIP DATA | TOTAL FAMILY UNIT MEMBERS        |                                        | 117 |
| CLUB CANCELLED                    | 0  |                                            | FAMILY MEMBERS PAYING HALF DUES  |                                        | 60  |
| OTHER                             | 41 |                                            |